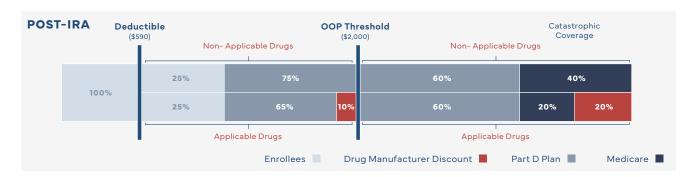

## 2025 PART D STANDARD BENEFIT

- ANNUAL DEDUCTIBLE. The enrollee pays 100% of their gross covered prescription drug costs (GCPDC) until
  the deductible of \$590 for CY 2025 is met.
- **INITIAL COVERAGE.** The enrollee pays 25% coinsurance for covered Part D drugs. The sponsor typically pays 65% of the cost of applicable drugs and 75% of the cost of all other covered Part D drugs. The manufacturer, through the Discount Program, typically covers 10% of the cost of applicable drugs. This phase ends when the enrollee has reached the annual OOP threshold of \$2,000 for CY 2025.
- CATASTROPHIC. The enrollee pays no cost sharing for covered Part D drugs. Sponsors typically pay 60% of the costs of all covered Part D drugs. The manufacturer pays a discount, typically equal to 20%, for applicable drugs. CMS pays a reinsurance subsidy equal to 20% of the costs of applicable drugs and equivalent to 40% of the costs of all other covered Part D drugs that are not applicable drugs.