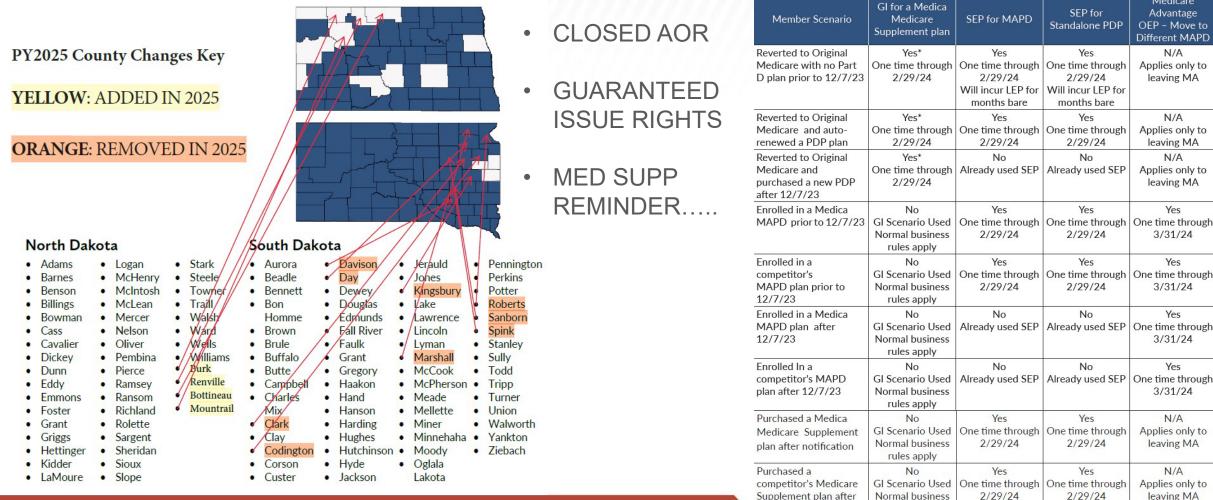

## MEDICARE COST PLAN TRANSITION REMINDERS

Medicare

Advantage

OEP - Move to

Different MAPD

N/A

Applies only to

leaving MA

N/A

Applies only to

leaving MA

N/A

Applies only to

leaving MA

Yes

3/31/24

Yes

3/31/24

Yes

3/31/24

Yes

3/31/24

N/A

Applies only to

leaving MA

N/A

Applies only to

leaving MA

notification

rules apply

## MEDICARE COST PLAN TRANSITION REMINDERS

#### Medica Medicare Supplement

- Eligible for Plan G Guaranteed Issue if Medicare eligibility was after 01/01/2020
- Eligible for Plan F Guaranteed Issue if Medicare eligibility was before 01/01/2020
- Will <u>NOT</u> require a copy of the letter notifying the client they are losing the Cost Plan

#### Wellmark Medicare Supplement

- All South Dakota beneficiaries in an Exit County are eligible for Plan G Guaranteed Issue
- Eligible for Plan F Guaranteed Issue if Medicare eligibility was before 01/01/2020
- Will <u>NOT</u> require a copy of the letter notifying the client they are losing the Cost Plan

#### • Mutual Of Omaha Medicare Supplement

- Eligible for Plan G Guaranteed Issue if Medicare eligibility was after 01/01/2020
- Eligible for Plan F Guaranteed Issue if Medicare eligibility was before 01/01/2020
- Will require a copy of the letter notifying the client they are losing the Cost Plan