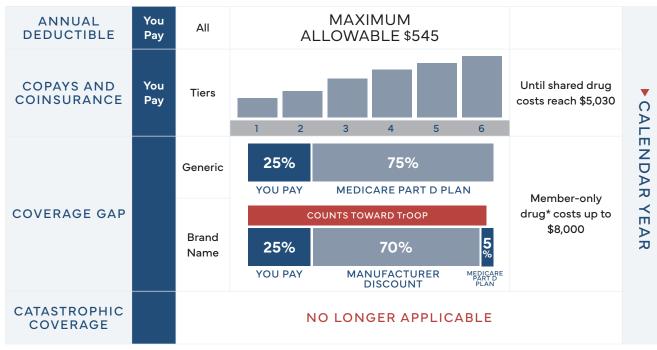

### 2024 PART D STANDARD BENEFIT

\*In the Coverage Gap, member receives a manufacturer paid 70% discount on covered brand drugs and 95% of the covered brand drug cost counts toward total out-of-pocket drug costs.