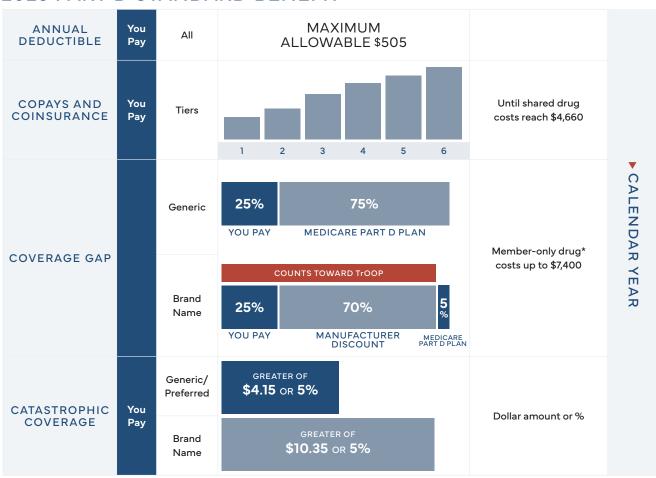

## 2023 PART D STANDARD BENEFIT

<sup>\*</sup>In the Coverage Gap, member receives a manufacturer paid 70% discount on covered brand drugs and 95% of the covered brand drug cost counts toward total out-of-pocket drug costs.