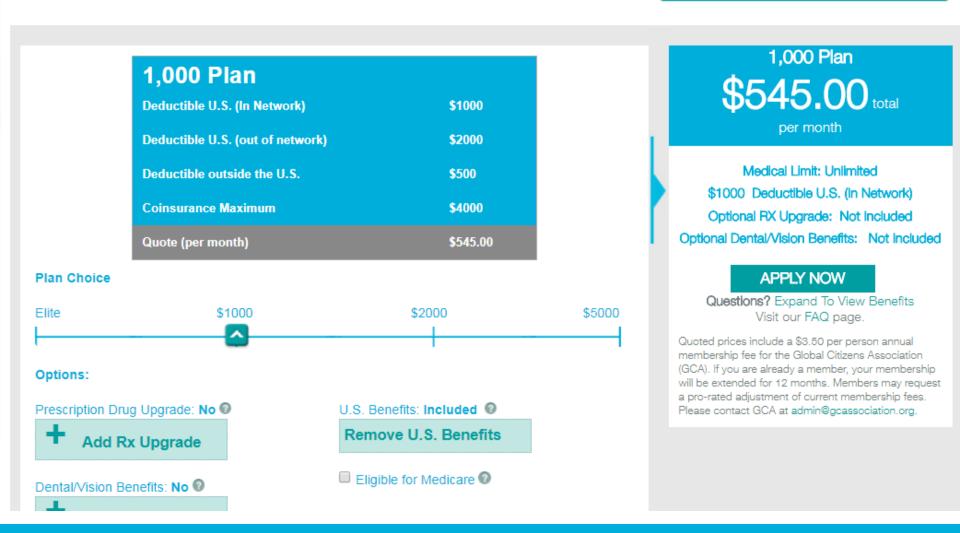

#### Xplorer Premier

#### Overview

- Customize your medical coverage to suit your needs.
- > Define your deductible and prescription benefits.
- Choose providers either in or out of our elite network.

#### Plan Distinctions

- Contraceptive services, surgeries and supplies are covered under the policy.
- Unlimited annual and lifetime medical maximum.
- Deductible waived for office visits with doctors
- No waiting period or sublimit for preventive services.
- No precertification penalty for inpatient or outpatient care.
- Meets all Schengen Visa requirements.
- Pre-existing conditions covered with creditable coverage.
- Illnesses and injuries related to terrorism are covered

# **Xplorer Premier Quote Results**