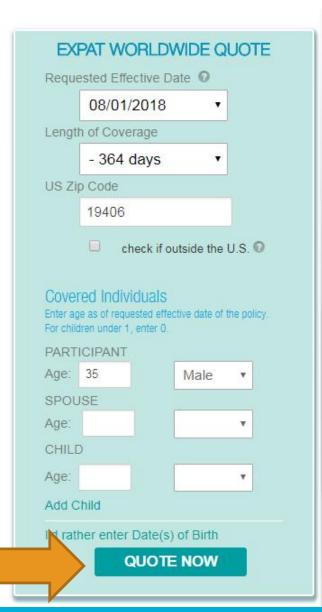

# **Expatriate Medical Quote & Apply**

# Expat Worldwide Medical Coverage

QUICK QUOTE

# **Expatriate Medical Quote & Apply**

Covered Individuals: 1 Trip Dates: 08/01/2018 - 07/31/2019

**EDIT PLAN** 