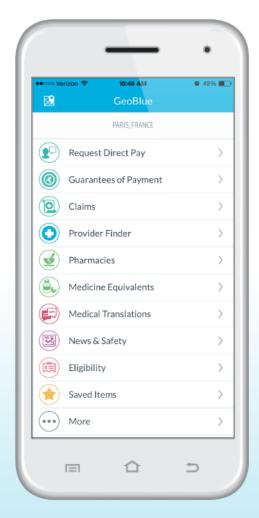

# Our mobile tools enable members to find care, request guarantees and navigate unfamiliar systems on the move

#### Online and mobile tools

**Direct Pay** – Allows members or GeoBlue contracted providers to request a guarantee of payment from a website or the GeoBlue mobile App

**Drug Equivalency Guide** – Find country-specific prescription and over-the-counter names and preparations for over 400 medications

**Translate Medical Terms** – Translate symptoms, diagnoses and treatments into the ten most common languages

**Understand Health and Security Risks** – Review the latest security and health issues and dig into profiles on crime, terrorism and on the reliability of police, hotels and transportation

**Mobile ID card** – View on your mobile phone and fax directly to providers

**eClaims** – Complete an electronic claim form and upload any supporting documents directly through the GeoBlue website or mobile App