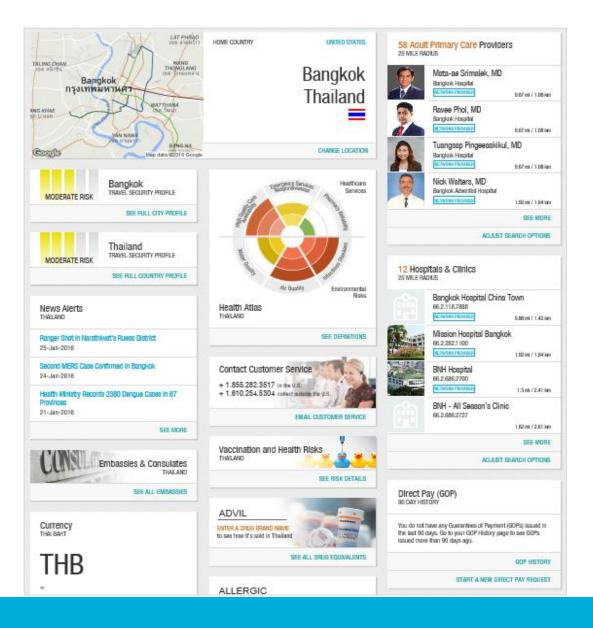

# **Solution** Dashboard: Digital Toolset for Members

- The Destination
   Dashboard provides
   centralized, one-click
   access to city specific tools.
- Built to help world travelers manage medical conditions and health and safety risks in hundreds of important destinations.
- Information available includes the health atlas, provider finder and security profiles for urban and rural locations around the globe.