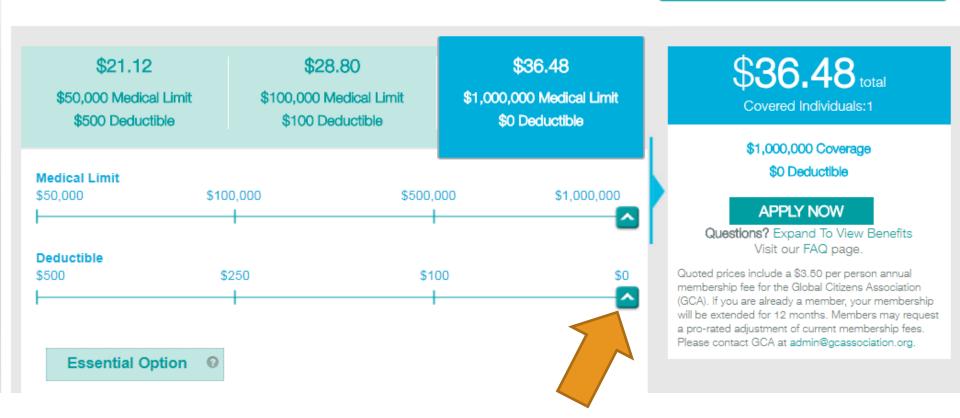

#### Voyager Choice

Voyager Essential

**BENEFITS** 

ELIGIBILITY

FAQ

# Voyager Choice Quote Results

Covered Individuals: 1

Trip Dates: 07/31/2018 - 08/15/2018

**EDIT PLAN** 