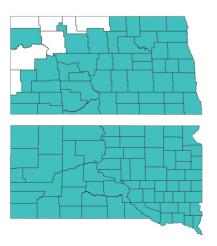

## MEDICA® PRIME SOLUTION HIGHLIGHTS

- » Large provider network in seven states: Iowa, Kansas, Minnesota, Nebraska, North Dakota, South Dakota and Wisconsin
- » Free SilverSneakers<sup>®</sup> fitness membership
- » Up to \$200 /year prescription eyewear allowance
- » Up to \$500/year dental reimbursement - keep your dentist
- » Up to \$600/year hearing aid savings

Prime Solution is available to residents of most counties in North Dakota and all counties in South Dakota. Go to Medica.com/Medicare to view the complete list.

## North Dakota plans with medical and drug coverage.

|                                                                              |                                                                                |                                               | MEDIC                                   | A PRIME SOLUTION MED                        | DICAL + PART D PLAN O | PTIONS                                      |                   |
|------------------------------------------------------------------------------|--------------------------------------------------------------------------------|-----------------------------------------------|-----------------------------------------|---------------------------------------------|-----------------------|---------------------------------------------|-------------------|
|                                                                              | 2020 Original                                                                  | Th                                            | rift                                    | Co                                          | re                    | Pre                                         | mier              |
|                                                                              | Medicare                                                                       | wit                                           | ı Rx                                    | wit                                         | ı Rx                  | wit                                         | h Rx              |
| Monthly Premium                                                              |                                                                                | \$73                                          | 3.20                                    | \$1                                         | 32                    | \$25                                        | 0.60              |
| Medical Deductible                                                           |                                                                                | \$                                            | 50                                      | \$                                          | 0                     | 9                                           | 60                |
| Annual Maximum Out-of-Pocket (medical)                                       | n/a \$6,700                                                                    |                                               | \$4,                                    | \$4,000                                     |                       | \$3,000                                     |                   |
| MEDICAL BENEFITS                                                             | YOU PAY                                                                        |                                               |                                         | YOU                                         | PAY                   |                                             |                   |
| Preventive Services                                                          | \$0                                                                            | \$0 \$0                                       |                                         | \$                                          | 0                     | 9                                           | 60                |
| Primary Care                                                                 | 0%                                                                             | 20%                                           |                                         | \$0                                         |                       | \$0                                         |                   |
| virtuwell eVisits                                                            | n/a                                                                            | n/a                                           |                                         | \$0                                         |                       | \$0                                         |                   |
| Specialist Office Visit                                                      | 20%                                                                            | 20                                            | %                                       | \$20                                        |                       | \$0                                         |                   |
| Urgent Care                                                                  | 20%                                                                            | \$                                            | 25                                      | \$0 - \$20                                  |                       | \$0                                         |                   |
| Chiropractic                                                                 | 20%                                                                            | 20                                            | %                                       | \$20                                        |                       | \$0                                         |                   |
| Eye Exams – Routine Annual                                                   | 100%                                                                           | 100%                                          |                                         | \$0                                         |                       | \$0                                         |                   |
| Hearing Exams - Routine Annual                                               | 100%                                                                           | 100%                                          |                                         | \$0                                         |                       | \$0                                         |                   |
| Diagnostic Tests / X-Ray                                                     | 20%                                                                            | 20%                                           |                                         | \$10                                        |                       | \$0                                         |                   |
| Diagnostic / Therapeutic Radiology                                           | 20%                                                                            | 20%                                           |                                         | \$30                                        |                       | \$0                                         |                   |
| Diabetes Supplies                                                            | 20%                                                                            | 20%                                           |                                         | 20%                                         |                       | 9                                           | 60                |
| Outpatient Surgery                                                           | 20%                                                                            | 20%                                           |                                         | \$100                                       |                       | 9                                           | 60                |
| Ambulance (Ground)                                                           | 20%                                                                            | 20%                                           |                                         | \$50                                        |                       | 9                                           | 60                |
| Emergency Care                                                               | 20%                                                                            | \$50                                          |                                         | \$50 Worldwide                              |                       | \$0 Wo                                      | rldwide           |
| Inpatient Hospital                                                           | Days 1-60: \$1,408 total<br>Days 61-90: \$352/day                              | Days 1-4: \$300/day<br>Days 5-90: \$0/day     |                                         | \$350 per stay                              |                       | \$0 per stay                                |                   |
| Skilled Nursing Facility                                                     | Days 1-20: \$0/day<br>Days 21-100: \$176/day                                   | Days 1-20: \$0/day<br>Days 21-100: \$176†/day |                                         | Days 1-20: \$0/day<br>Days 21-100: \$50/day |                       | Days 1-20: \$0/day<br>Days 21-100: \$25/day |                   |
| PART D DRUG COVERAGE                                                         |                                                                                |                                               |                                         |                                             |                       |                                             |                   |
| Part D Deductible                                                            | n/a                                                                            | \$4                                           | 45                                      | \$44                                        | 5**                   | \$4                                         | 45**              |
| Level One – Initial Coverage (Shared drug costs \$0 to \$4,130)              |                                                                                |                                               |                                         | YOU PAY (30                                 | -Day Retail)          |                                             |                   |
|                                                                              |                                                                                | Preferred Pharmacy                            | Standard Pharmacy                       | Preferred Pharmacy                          | Standard Pharmacy     | Preferred Pharmacy                          | Standard Pharmacy |
| Tier 1 - Preferred Generic                                                   | 100%                                                                           | \$0                                           | \$10                                    | \$1                                         | \$10                  | \$0                                         | \$10              |
| Tier 2 - Generic                                                             | 100%                                                                           | \$10                                          | \$20                                    | \$8                                         | \$20                  | \$7                                         | \$20              |
| Tier 3 - Preferred Brand                                                     | 100%                                                                           | \$38                                          | \$47                                    | \$30                                        | \$47                  | \$28                                        | \$47              |
| Tier 4 - Non-Preferred Drug                                                  | 100%                                                                           | 50%                                           | 50%                                     | 50%                                         | 50%                   | 50%                                         | 50%               |
| Tier 5 - Specialty Drug                                                      | 100%                                                                           | 25%                                           | 25%                                     | 25%                                         | 25%                   | 25%                                         | 25%               |
| Level Two – Coverage Gap "Donut Hole" (Member-only drug costs up to \$6,550) |                                                                                | Generic and Covered B                         | r <mark>and at 25% for all pla</mark> n | 1 options                                   |                       |                                             |                   |
| Level Three – Catastrophic Coverage (Member-only drug costs \$6,550 and up)  | Generic at \$3.70 or 5%* and Other Drugs at \$9.20 or 5%* for all plan options |                                               |                                         |                                             |                       |                                             |                   |

## South Dakota plans with medical and drug coverage.

|                                                                              |                                                   |                                                                                |                             | MEDICA PI              | RIME SOLUTION ME            | DICAL + PART D PLA    | N OPTIONS                  |                       |                            |
|------------------------------------------------------------------------------|---------------------------------------------------|--------------------------------------------------------------------------------|-----------------------------|------------------------|-----------------------------|-----------------------|----------------------------|-----------------------|----------------------------|
|                                                                              | 2020 Original                                     | Stan                                                                           | dard                        | Th                     | rift                        | Co                    | ore                        | Pre                   | mier                       |
|                                                                              | Medicare                                          | with Rx                                                                        |                             | with Rx                |                             | with Rx               |                            | with Rx               |                            |
| Monthly Premium                                                              |                                                   | \$30.90                                                                        |                             | \$73.20                |                             | \$132                 |                            | \$250.60              |                            |
| Medical Deductible                                                           |                                                   | \$0                                                                            |                             | \$50                   |                             | \$0                   |                            | \$0                   |                            |
| Annual Maximum Out-of-Pocket (medical)                                       | n/a                                               | \$4,500                                                                        |                             | \$6,700 \$4            |                             | 4,000 \$3,000         |                            | 000                   |                            |
| MEDICAL BENEFITS                                                             | YOU PAY                                           |                                                                                |                             |                        | YOU                         | PAY                   |                            |                       |                            |
| Preventive Services                                                          | \$0                                               | \$                                                                             | 60                          | 9                      | 0                           | \$                    | 0                          | \$                    | 0                          |
| Primary Care                                                                 | 0%                                                | \$0                                                                            |                             | 20%                    |                             | \$0                   |                            | \$0                   |                            |
| virtuwell eVisits                                                            | n/a                                               | \$                                                                             | 60                          | n/a                    |                             | \$0                   |                            | \$0                   |                            |
| Specialist Office Visit                                                      | 20%                                               | \$3                                                                            | 35                          | 20%                    |                             | \$20                  |                            | \$0                   |                            |
| Urgent Care                                                                  | 20%                                               | \$0 -                                                                          | \$35                        | \$25                   |                             | \$0 - \$20            |                            | \$0                   |                            |
| Chiropractic                                                                 | 20%                                               | \$2                                                                            | 20                          | 20%                    |                             | \$20                  |                            | \$0                   |                            |
| Eye Exams – Routine Annual                                                   | 100%                                              | \$                                                                             | 0                           | 100%                   |                             | \$0                   |                            | \$0                   |                            |
| Hearing Exams - Routine Annual                                               | 100%                                              | \$0 - \$35                                                                     |                             | 100%                   |                             | \$0                   |                            | \$0                   |                            |
| Diagnostic Tests / X-Ray                                                     | 20%                                               | \$0 -                                                                          | \$35                        | 20                     | )%                          | \$                    | 10                         | \$                    | 0                          |
| Diagnostic / Therapeutic Radiology                                           | 20%                                               | \$35 -                                                                         | \$150                       | 20                     | )%                          | \$                    | 30                         | \$                    | 0                          |
| Diabetes Supplies                                                            | 20%                                               | 20% (M                                                                         | ax. \$35)                   | 20                     | )%                          | 20                    | 1%                         | \$                    | 0                          |
| Outpatient Surgery                                                           | 20%                                               | \$2                                                                            | 200                         | 20                     | )%                          | \$1                   | 00                         | \$                    | 0                          |
| Ambulance (Ground)                                                           | 20%                                               | \$2                                                                            | 200                         | 20                     | )%                          | \$                    | 50                         | \$                    | 0                          |
| Emergency Care                                                               | 20%                                               | \$90 Wo                                                                        | rldwide                     | \$                     | 50                          | \$50 Wo               | rldwide                    | \$0 Woi               | ldwide                     |
| Inpatient Hospital                                                           | Days 1-60: \$1,408 total<br>Days 61-90: \$352/day |                                                                                | \$280/day<br>0: \$0/day     | Days 1-4<br>Days 5-9   | \$300/day<br>0: \$0/day     | \$350 p               | er stay                    | \$0 pe                | r stay                     |
| Skilled Nursing Facility                                                     | Days 1-20: \$0/day<br>Days 21-100: \$176/day      |                                                                                | 0: \$0/day<br>0: \$176†/day | Days 1-2<br>Days 21-10 | 0: \$0/day<br>0: \$176†/day | Days 1-2<br>Days 21-1 | 0: \$0/day<br>)0: \$50/day | Days 1-2<br>Days 21-1 | 0: \$0/day<br>)0: \$25/day |
| PART D DRUG COVERAGE                                                         |                                                   |                                                                                |                             |                        |                             |                       |                            |                       |                            |
| Part D Deductible                                                            | n/a                                               | \$44                                                                           | <b>i</b> 5**                | \$2                    | 45                          | \$4/                  | •5**                       | \$44                  | 45**                       |
| Level One – Initial Coverage (Shared drug costs \$0 to \$4,130)              |                                                   |                                                                                |                             |                        | YOU PAY (30                 | -Day Retail)          |                            |                       |                            |
|                                                                              |                                                   | Preferred Pharmacy                                                             | Standard Pharmacy           | Preferred Pharmacy     | Standard Pharmacy           | Preferred Pharmacy    | Standard Pharmacy          | Preferred Pharmacy    | Standard Pharmacy          |
| Tier 1 – Preferred Generic                                                   | 100%                                              | \$0                                                                            | \$10                        | \$0                    | \$10                        | \$1                   | \$10                       | \$0                   | \$10                       |
| Tier 2 - Generic                                                             | 100%                                              | \$15                                                                           | \$20                        | \$10                   | \$20                        | \$8                   | \$20                       | \$7                   | \$20                       |
| Tier 3 - Preferred Brand                                                     | 100%                                              | \$47                                                                           | \$47                        | \$38                   | \$47                        | \$30                  | \$47                       | \$28                  | \$47                       |
| Tier 4 - Non-Preferred Drug                                                  | 100%                                              | 50%                                                                            | 50%                         | 50%                    | 50%                         | 50%                   | 50%                        | 50%                   | 50%                        |
| Tier 5 - Specialty Drug                                                      | 100%                                              | 25%                                                                            | 25%                         | 25%                    | 25%                         | 25%                   | 25%                        | 25%                   | 25%                        |
| Level Two – Coverage Gap "Donut Hole" (Member-only drug costs up to \$6,550) |                                                   | Generic and Covered Brand at 25% for all plan options                          |                             |                        |                             |                       |                            |                       |                            |
| Level Three – Catastrophic Coverage (Member–only drug costs \$6,550 and up)  |                                                   | Generic at \$3.70 or 5%* and Other Drugs at \$9.20 or 5%* for all plan options |                             |                        |                             |                       |                            |                       |                            |
| *Whichever is greater / ** Deductible does not apply to Tier 1 and 2 d       | ruge / † This amount is for 2020                  | ) and is subject to sha                                                        | ango in 2021                |                        |                             |                       |                            |                       |                            |

## Medical-only plans for North Dakota and South Dakota.

|                                    |                                                   | MEDICA PRIME SOLUTION MEDICAL-ONLY PLAN OPTIONS |                                               |                                             |                          |  |  |
|------------------------------------|---------------------------------------------------|-------------------------------------------------|-----------------------------------------------|---------------------------------------------|--------------------------|--|--|
|                                    | 2020 Original<br>Medicare                         | Standard                                        | Thrift                                        | Core                                        | Prem                     |  |  |
| Monthly Medical-only Premium       |                                                   | \$0                                             | \$34                                          | \$79                                        | \$18                     |  |  |
| Medical Deductible                 |                                                   | \$0                                             | \$50                                          | \$0                                         | \$0                      |  |  |
| Annual Maximum Out-of-Pocket       | n/a                                               | \$4,500                                         | \$6,700                                       | \$4,000                                     | \$3,0                    |  |  |
| MEDICAL BENEFITS                   | YOU PAY                                           | YOU PAY                                         |                                               |                                             |                          |  |  |
| Preventive Services                | \$0                                               | \$0                                             | \$0                                           | \$0                                         | \$0                      |  |  |
| Primary Care                       | 20%                                               | \$0                                             | 20%                                           | \$0                                         | \$0                      |  |  |
| virtuwell eVisits                  | n/a                                               | \$0                                             | n/a                                           | \$0                                         | \$0                      |  |  |
| Specialist Office Visit            | 20%                                               | \$35                                            | 20%                                           | \$20                                        | \$0                      |  |  |
| Urgent Care                        | 20%                                               | \$0 - \$35                                      | \$25                                          | \$0 - \$20                                  | \$0                      |  |  |
| Chiropractic                       | 20%                                               | \$20                                            | 20%                                           | \$20                                        | \$0                      |  |  |
| Eye Exams - Routine Annual         | 100%                                              | \$0                                             | 100%                                          | \$0                                         | \$0                      |  |  |
| Hearing Exams - Routine Annual     | 100%                                              | \$0 - \$35                                      | 100%                                          | \$0                                         | \$0                      |  |  |
| Diagnostic Tests / X-Ray           | 20%                                               | \$0 - \$35                                      | 20%                                           | \$10                                        | \$0                      |  |  |
| Diagnostic & Therapeutic Radiology | 20%                                               | \$35 - \$150                                    | 20%                                           | \$30                                        | \$0                      |  |  |
| Diabetes Supplies                  | 20%                                               | 20% (Max. \$35)                                 | 20%                                           | 20%                                         | \$0                      |  |  |
| Outpatient Surgery                 | 20%                                               | \$200                                           | 20%                                           | \$100                                       | \$0                      |  |  |
| Ambulance (Ground)                 | 20%                                               | \$200                                           | 20%                                           | \$50                                        | \$0                      |  |  |
| Emergency Care                     | 20%                                               | \$90 Worldwide                                  | \$50                                          | \$50 Worldwide                              | \$0 Worl                 |  |  |
| Inpatient Hospital                 | Days 1-60: \$1,408 total<br>Days 61-90: \$352/day | Days 1-5: \$280/day<br>Days 6-90: \$0/day       | Days 1-4: \$300/day<br>Days 5-90: \$0/day     | \$350 per stay                              | \$0 per                  |  |  |
| Skilled Nursing Facility           | Days 1-20: \$0/day<br>Days 21-100: \$176/day      | Days 1-20: \$0/day<br>Days 21-100: \$176†/day   | Days 1-20: \$0/day<br>Days 21-100: \$176†/day | Days 1-20: \$0/day<br>Days 21-100: \$50/day | Days 1-20<br>Days 21-100 |  |  |